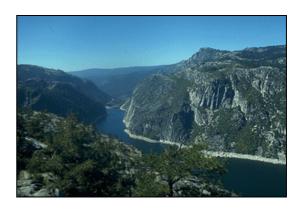

# narrow passages of the Danube

Passau-Aschach Valley, Linzer Gateway, Strudengau, Wachau, Vienna Gateway, Hungarian Gateway

# Wachau

narrow passage between Melk and Krems