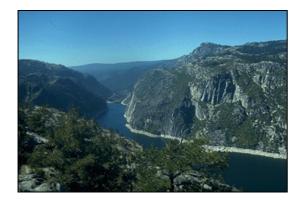

# narrow passages of the Danube

Passau-Aschach Valley, Linzer Gateway, Strudengau, Wachau, Vienna Gateway, Hungarian Gateway

# Wachau

narrow passage between Melk and Krems